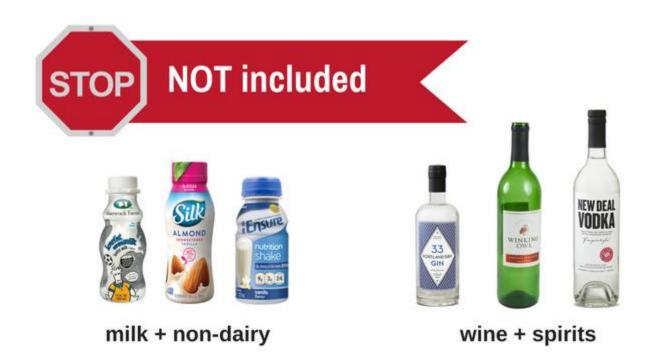

#### 2. Fill Your Bags

Fill blue bags with Oregon 10 cent deposit containers. Plastic, Aluminum and glass can all go in the same container. (20 lb weight limit)