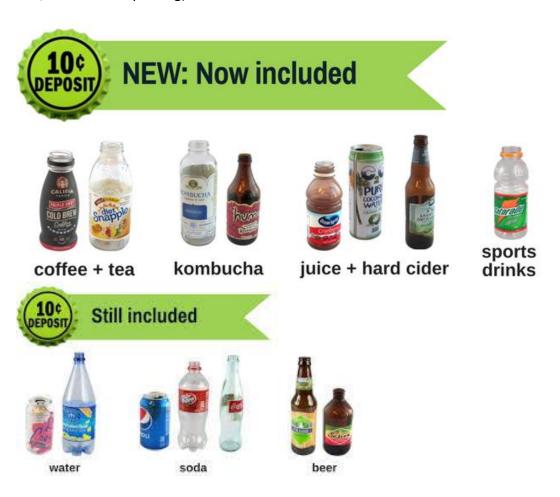

#### 2. Fill Your Bags

Fill blue bags with Oregon 10 cent deposit containers. Plastic, Aluminum and glass can all go in the same container. (20 lb weight limit)